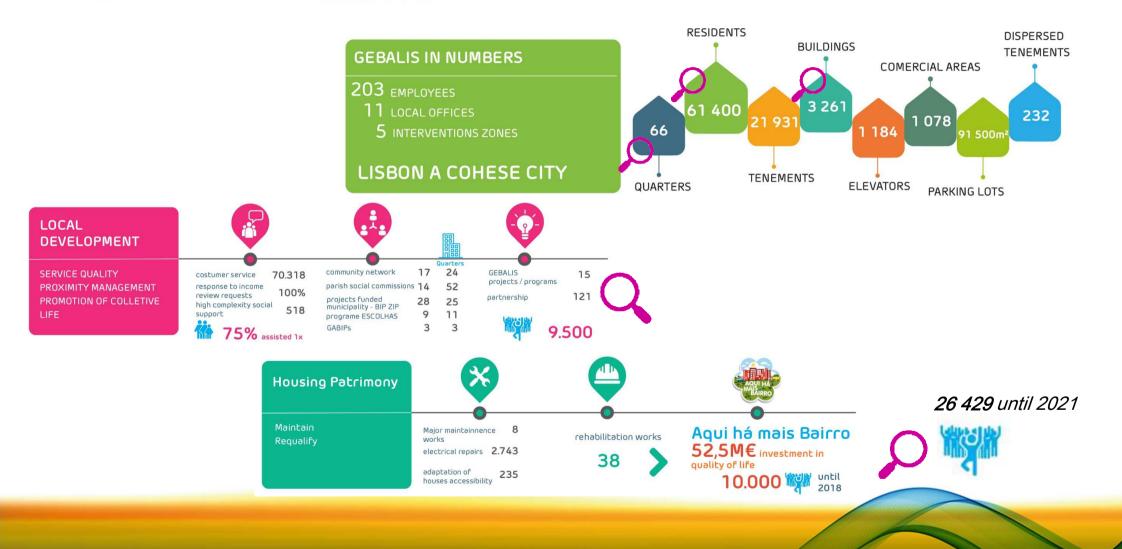

### 2. Rehabilitation and Maintenance of housing patrimony

- Regular maintenance of buildings (public/shared spaces daily intervention activities from light bulbs changing to lifts repairments...);
- Larger rehabilitation Programs: eg: "AQUI HÁ MAIS BAIRRO" (intervention in 30 quarters, with na impact on 433 buildings, 6045 tenants and near 20 000 residents. Lisbon investment of 52,5 M€);
- Cooperation and Partnership with Lisbon in the construction projects ("new generation" of houses guaranteeing better comfort, accessibility conditions and energy efficiency (Quarters Padre Cruz and Boavista).